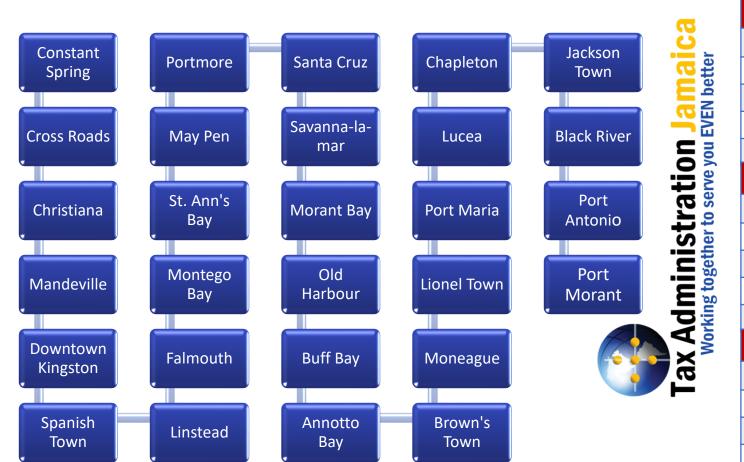

000.00      |  |
| 6 Months                | \$10,000.00      |  |
| 12 Months               | \$9,000.00       |  |
| SELECT 10 Package Rates |                  |  |
| Duration                | Cost (per month) |  |
| 1 Month                 | \$100,000.00     |  |
| 3 Months                | \$90,000.00      |  |
| 6 Months                | \$85,000.00      |  |
| 12 Months               | \$75,000.00      |  |
| SELECT 20 Package Rates |                  |  |
| Duration                | Cost (per month) |  |
| 1 Month                 | \$180,000.00     |  |
| 3 Months                | \$160,000.00     |  |
| 6 Months                | \$150,000.00     |  |
| 12 Months               | \$130,000.00     |  |

\*Prices are subject to G.C.T.

# TAX OFFICE LOCATIONS

28 LOCATIONS ISLAND-WIDE



#### **PRICING**

| V                             | INTELING                |  |
|-------------------------------|-------------------------|--|
| Single Rates                  |                         |  |
| Duration                      | Cost (per month)        |  |
| 1 Month                       | \$15,000.00             |  |
| 3 Months                      | \$13,500.00             |  |
| 6 Months                      | \$12,500.00             |  |
| 12 Months                     | \$11,500.00             |  |
| SELECT 10 Package Rates       |                         |  |
| Duration                      | Cost (per month)        |  |
| 1 Month                       | \$120,000.00            |  |
| 3 Months                      | \$95,000.00             |  |
| 6 Months