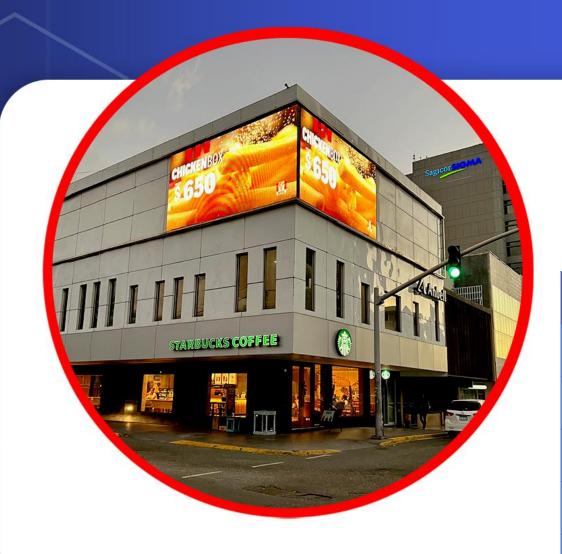

# **OUTDOOR LOCATION**

**Atop Starbucks New Kingston** 

Anbell Bldg., 51 Knutsford Boulevard (corner of Barbados Avenue/Knutsford Boulevard)

| Outdoor Location Rates |                  |  |
|------------------------|------------------|--|
| Duration               | Cost (per month) |  |
| 1 Month                | \$110,000.00     |  |
| 3 Months               | \$100,000.00     |  |
| 6 Months               | \$95,000.00      |  |
| 12 Months              | \$90,000.00      |  |